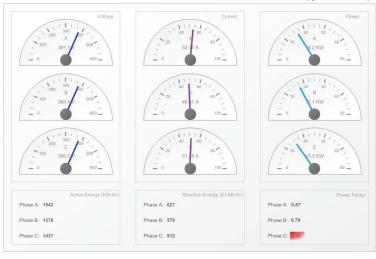

#### Features:

- 3-phase (Delta or Wye) or 1-phase measurement
- True RMS voltage and current
- Active, reactive and apparent power
- Active, reactive and apparent energy accumulators
- Line frequency measurement